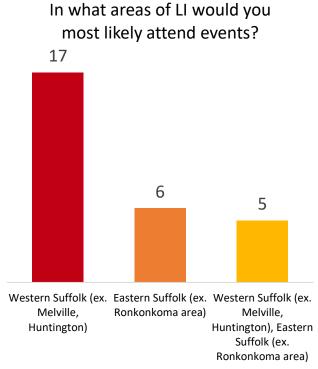

## ATD Long Island members prefer chapter events in person and around Western Suffolk

79% of ATD LI members prefer an "all in one" yearly membership, which would include most services and meetings