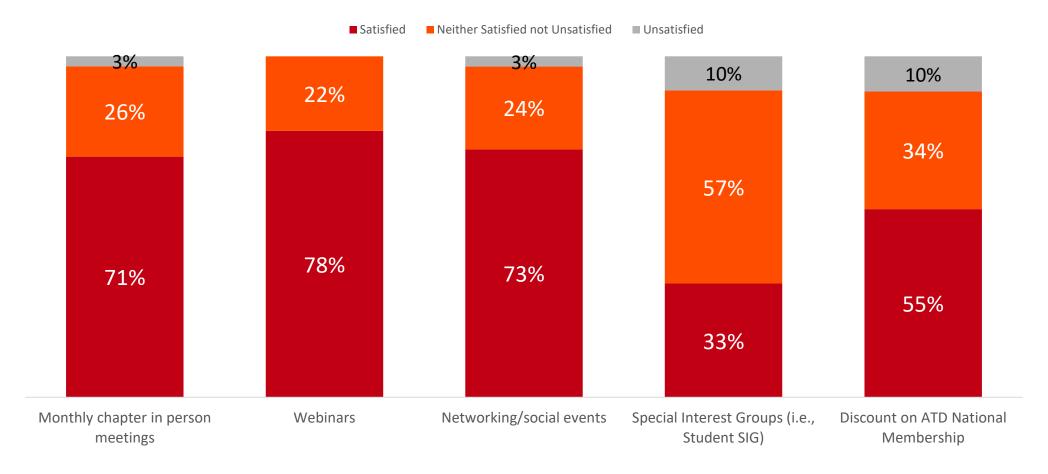

## ATD Long Island 2020 Member and Non-Member Review\*

PREPARED BY: Thomas P. DePatie, MS

Talent Metrics, LLC



### Meet your presenter!

Thomas DePatie, MS

Great to meet you!

I am an industrial-organizational psychology researcher, instructor, consultant, and current Ph.D. student at Hofstra University. As a consultant, I have worked on projects for clients ranging from small cities to the Fortune 500 regarding job analysis, competency modeling, program evaluation, 360-feedback, and organizational surveys.





## ATD Long Island Members voiced leaving due to career demands and membership costs





## How satisfied were ATD LI members with the benefits provided to them?





# ATD Long Island Members would like to attend award ceremonies, but do not have available projects to submit





## ATD Long Island members prefer chapter events in person and around Western Suffolk

79% of ATD LI members prefer an "all in one" yearly membership, which would include most services and meetings









### Recommendations for ATD LI



Continue to offer virtual events to provide flexibility to those unable to attend due to career demands and to adapt to the new normal brought on by COVID-19.



Continue to offer events around Western Suffolk, while offering more events around Eastern Suffolk.



Work on perfecting the offerings of an "all in one" yearly membership; work in special virtual perks, networking, and learning opportunities available only to those who regist