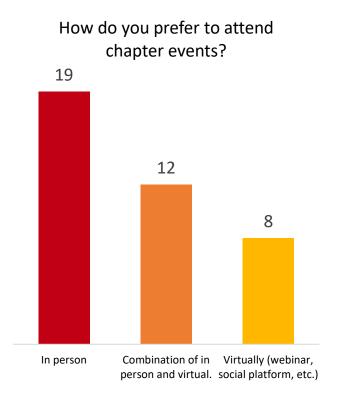

## ATD Long Island members prefer chapter events in person and around Western Suffolk

79% of ATD LI members prefer an "all in one" yearly membership, which would include most services and meetings