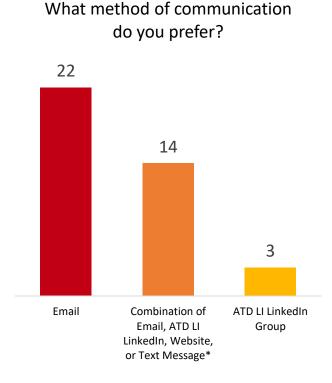

### Recommendations for ATD LI

Continue to offer virtual events to provide flexibility to those unable to attend due to career demands and to adapt to the new normal brought on by COVID-19.

Continue to offer events around Western Suffolk, while offering more events around Eastern Suffolk.

Work on perfecting the offerings of an "all in one" yearly membership; work in special virtual perks, networking, and learning opportunities available only to those who register.

Organize an award ceremony recognizing local talent development professionals for their achievements at their organizations, in the community, and within ATD.